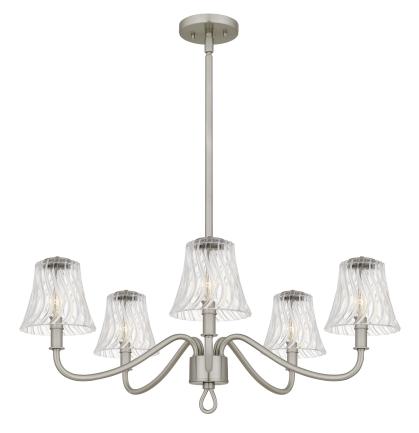

### MCK5030BN

McKinney 5-Light Brushed Nickel Chandelier Brushed Nickel

## **DIMENSIONS**

Dimensions: 29.50" W x 11.50" H x 29.50" D

Overall Height: 44"

Canopy Dimensions: 5.00"W x 0.75"D

Chain/Downrod Length: 2 (0.63"D x 6") and 2 (0.63"D x 12")

Down Rods

Weight: 11.83 lbs

## **DETAILS**

Material: STEEL

Glass/Shade Description: Clear Swirl Glass -

Glass