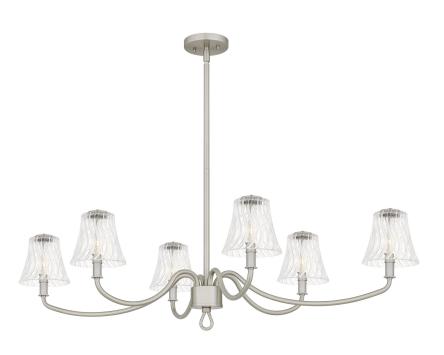

#### MCK644BN

McKinney 6-Light Brushed Nickel Linear Chandelier Brushed Nickel

## **DETAILS**

Material: STEEL

Glass/Shade Description: Clear Swirl Glass -

Glass

## **DIMENSIONS**

Dimensions: 44.00" W x 12.00" H x 26.25" D

Overall Height: 44"

Canopy Dimensions: 5.00"W x 0.75"D

Chain/Downrod Length: 2 (0.63"D x 6") and 2 (0.63"D x 12")

Down Rods

Weight: 14.45 lbs

Quoizel, Inc. - 6 Corporate Parkway - Goose Creek, SC 29445