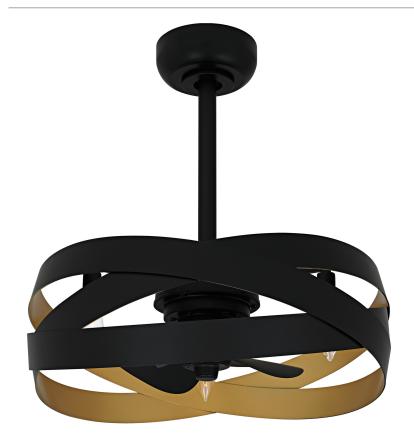

# **QFA6771MBK**

Zito 3-Light Matte Black Fan Light Matte Black

## **DIMENSIONS**

Dimensions: 20.00" W x 8.75" H x 20.00" D

Overall Height: 21.5"

Canopy Dimensions: 6.00"W x 2.25"D

Chain/Downrod Length: 1 (1" x 4") and 1 (1" x 12") Down

Rods

Weight: 12.96 lbs

#### **BLADES**

Blade Span: Black Matte

Blade Pitch: 6

Blade Finish: 12