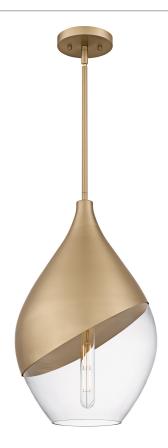

### **QMP6797BGD**

Drover 1-Light Bronze Gold Pendant Bronze Gold

# **DIMENSIONS**

Dimensions: 12.00" W x 20.25" H x 12.00" D

Overall Height: 58.5"

Canopy Dimensions: 5.00"W x 0.75"D

Chain/Downrod Length: 2 (0.5"D x 6") and 2 (0.5"D x 12")

Down Rods

Weight: 8.18 lbs

# **DETAILS**

Material: STEEL

Glass/Shade Description: Clear Glass