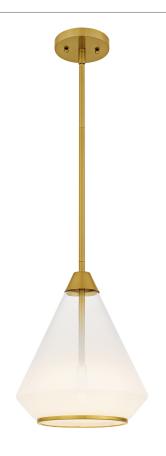

#### **QP6750BRG**

Haze 1-Light Brushed Gold Mini Pendant Brushed Gold

# **DIMENSIONS**

Dimensions: 10.50" W x 13.25" H x 10.50" D

Overall Height: 51.25"

Canopy Dimensions: 5.00"W x 0.75"D

Chain/Downrod Length: 2 (0.5"D x 6") and 2 (0.5"D x 12")

Down Rods

Weight: 4.73 lbs

### **DETAILS**

Material: STEEL

Glass/Shade Description: Clear Ombre Glass

- Glass