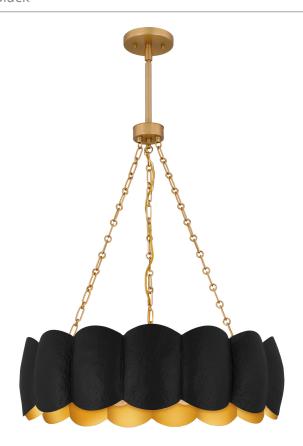

### **QP6794MBK**

Santana 5-Light Matte Black Pendant Matte Black

# **DIMENSIONS**

Dimensions: 24.00" W x 30.25" H x 24.00" D

Overall Height: 69"

Canopy Dimensions: 5.00"W x 0.75"D

Chain/Downrod Length: 2 (0.63"D x 6") and 2 (0.63"D x 12")

Down Rods

Weight: 12.41 lbs

# **DETAILS**

Material: STEEL

Glass/Shade Description: Metal - Metal