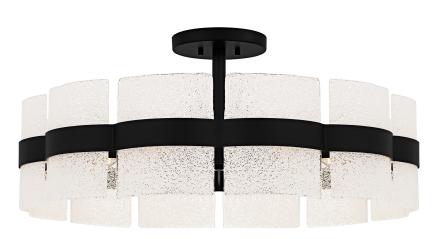

### **SWE1730MBK**

Sweeney 6-Light Matte Black Semi-Flush Mount Matte Black

# **DETAILS**

Material: STEEL

Glass/Shade Description: Clear Glass with

White Glass Sand inside - Glass

### **DIMENSIONS**

Dimensions: 30.00" W x 13.00" H x 30.00" D

Overall Height: 41.5"

Canopy Dimensions: 6.00"W x 6.00"D

Weight: 25.96 lbs

Quoizel, Inc. - 6 Corporate Parkway - Goose Creek, SC 29445

Quoizel Inc. All Rights Reserved