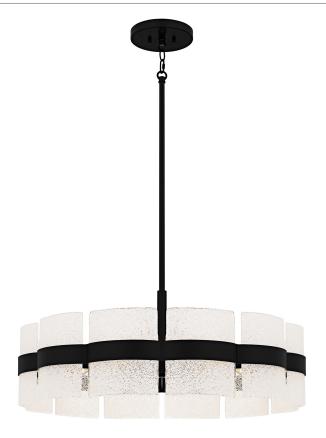

## SWE2830MBK

Sweeney 6-Light Matte Black Pendant Matte Black

## **DIMENSIONS**

Dimensions: 30.00" W x 12.00" H x 30.00" D

Overall Height: 41.5"

Canopy Dimensions: 7.00"W x 7.00"D

Chain/Downrod Length: 2 (0.63"D x 6") and 2 (0.63"D x 12")

Down Rods

Weight: 28.07 lbs

## **DETAILS**

Material: STEEL

Glass/Shade Description: Clear Glass with

White Glass Sand inside - Glass