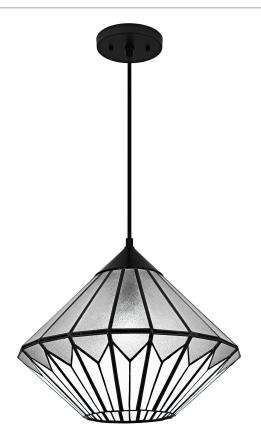

#### TF6813MBK

Olivier 1-Light Matte Black Pendant Matte Black

# **DIMENSIONS**

Dimensions: 15.00" W x 12.75" H x 15.00" D

Overall Height: 101.5"

Canopy Dimensions: 5.00"W x 0.75"D

Weight: 6.51 lbs

# **DETAILS**

Material: STEEL

Glass/Shade Description: Multicolor Art Glass

- Glass - Stained Glass/Tiffany