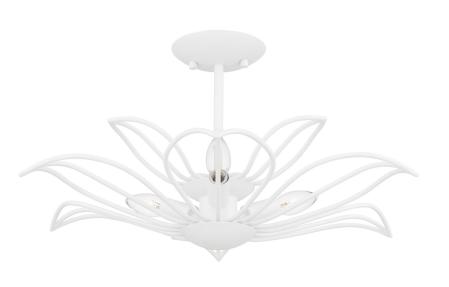

# **TLH1722SW**

Tallulah 3-Light Sand White Semi-Flush Mount Sand White

## **DETAILS**

Material: STEEL

### **LAMPING**

Light Source: Socketed

Bulb Included: No

Bulb Type: Candelabra Base

**Bulb Quantity: 3** 

Watts per Bulb: 60

LED Wattage Equivalent: 15W

### **DIMENSIONS**

Dimensions: 22.00" W x 11.25" H x 22.00" D

Overall Height: 47.25"

Canopy Dimensions: 5.00"W x 0.75"D

Chain/Downrod Length: 2 (0.5"D x 6") and 2 (0.5"D x 12")

Down Rods

Weight: 6.07 lbs

Quoizel, Inc. - 6 Corporate Parkway - Goose Creek, SC 29445