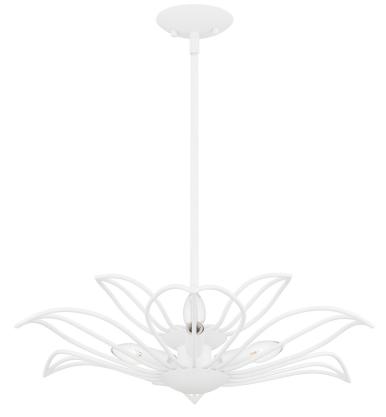

## **TLH2822SW**

Tallulah 3-Light Sand White Pendant Sand White

**DIMENSIONS** 

Dimensions: 22.00" W x 5.75" H x 22.00" D

Overall Height: 47.25"

Canopy Dimensions: 5.00"W x 0.75"D

Chain/Downrod Length: 2 (0.5"D x 6") and 2 (0.5"D x 12")