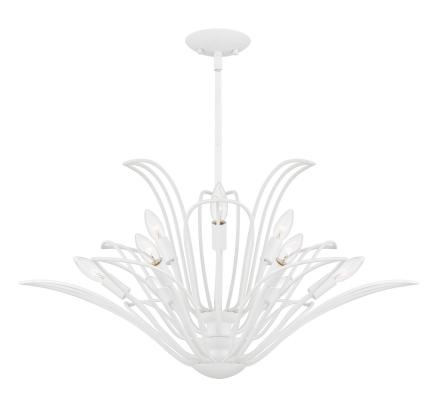

## **TLH5032SW**

Tallulah 9-Light Sand White Chandelier Sand White

## **LAMPING**

Light Source: Socketed

Bulb Included: No

Bulb Type: Candelabra Base

Bulb Quantity: 9

Watts per Bulb: 60

LED Wattage Equivalent: 15W

## **DIMENSIONS**

Dimensions: 32.00" W x 16.00" H x 32.00" D

Overall Height: 44.75"

Canopy Dimensions: 5.00"W x 0.75"D

Chain/Downrod Length: 2 (0.5"D x 6") and 2 (0.5"D x 12")

Down Rods

Weight: 11.66 lbs

Quoizel, Inc. - 6 Corporate Parkway - Goose Creek, SC 29445