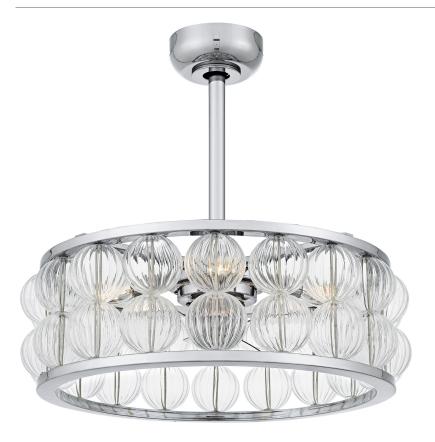

#### **TRK3123C**

Terrarock 4-Light Polished Chrome Fan Light Polished Chrome

## **DIMENSIONS**

Dimensions: 23.00" W x 9.75" H x 23.00" D

Overall Height: 22.75"

Canopy Dimensions: 6.00"W x 2.13"D

Chain/Downrod Length: 1 (1" x 4") and 1 (1" x 12") Down

Rods

Weight: 18.10 lbs

## **BLADES**

Blade Span: Clear

Blade Pitch: 6

Blade Finish: 12

# **DETAILS**

Material: STEEL

Glass/Shade Description: Clear Ribbed Glass

- Glass

## **LAMPING**

Light Source: Socketed

Bulb Included: No

Bulb Type: Candelabra Base

Bulb Quantity: 4

Watts per Bulb: 6

LED Wattage Equivalent: 6W