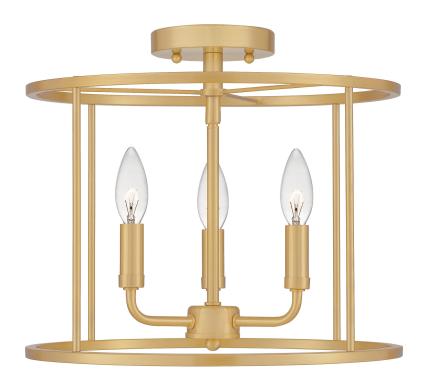

#### DIMENSIONS

| Dimensions: 14.00" W x 11.75" H x 14.00" D |
|--------------------------------------------|
| Canopy Dimensions: 4.75"W x 0.75"D         |
| Weight: 2.77 lbs                           |

### DETAILS

Material: STEEL