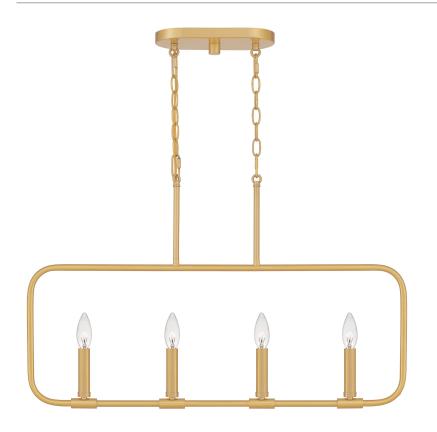

#### ABR432AB

Abner Island Light Aged Brass

### **DIMENSIONS**

Dimensions: 32.00" W x 19.75" H x 1.25" D

Overall Height: 69.75"

Canopy Dimensions: 10.00"W x 0.75"D

Chain/Downrod Length: 4'

Weight: 6.14 lbs

#### **DETAILS**

Material: STEEL