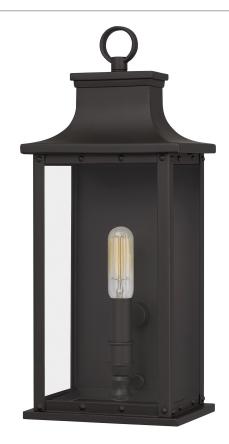

## **ABY84070Z**

Abernathy Outdoor Old Bronze

## **DETAILS**

Material: COASTAL ARMOUR ALUMINUM
Glass/Shade Description: Clear Tempered

Glass - Glass - Transparent