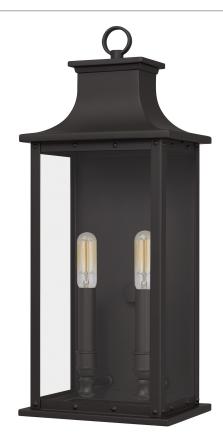

### **ABY84080Z**

Abernathy Outdoor Old Bronze

## **DIMENSIONS**

Dimensions: 8.25" W x 19.50" H x 6.50" D

Backplate Dimensions: 11.00"H x 5.00"W

HCWO: 13.5"

Weight: 6.72 lbs

# **DETAILS**

Material: COASTAL ARMOUR ALUMINUM
Glass/Shade Description: Clear Tempered
Glass - Glass - Transparent

# LAMPING

Light Source: Incandescent

Bulb Included: No

Bulb Type: Candelabra Base

Bulb Quantity: 2

Watts per Bulb: 60