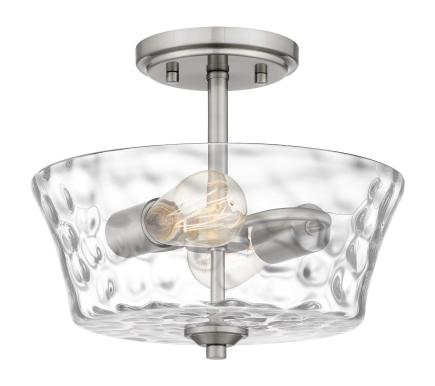

# ACA1711BN

Acacia Semi-Flush Mount Brushed Nickel

## **DETAILS**

Material: STEEL

Glass/Shade Description: Clear Water Glass -

Glass - Water