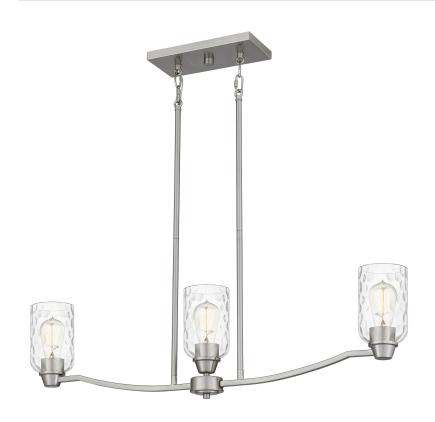

## ACA335BN

Acacia Island Light Brushed Nickel

# **DIMENSIONS**

Dimensions: 35.00" W x 9.50" H x 4.00" D

Overall Height: 43.5"

Canopy Dimensions: 10.25"W x 0.75"D

Chain/Downrod Length: 4 (0.5"D x 6") and 4 (0.5"D x 12")

Down Rods

Weight: 7.92 lbs

# **DETAILS**

Material: STEEL

Glass/Shade Description: Clear Water Glass -

Glass - Water