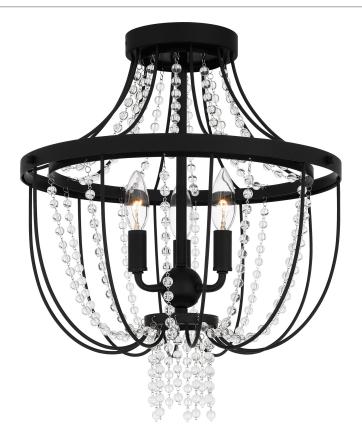

### ADL1716MBK

Adelaide Semi-Flush Mount Matte Black

# **DETAILS**

Material: STEEL

#### **LAMPING**

Light Source: Incandescent

Bulb Included: No

Bulb Type: Candelabra Base

Bulb Quantity: 3

Watts per Bulb: 60