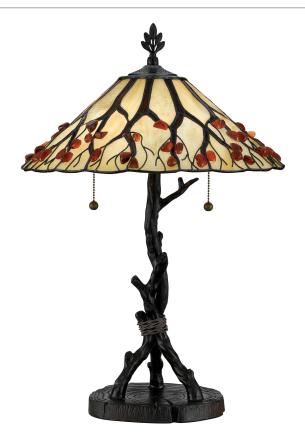

## **AG711TVA**

Whispering Wood Table Lamp Valiant Bronze

# **DETAILS**

Material: RESIN

Glass/Shade Description: Multicolor Art Glass

- Glass - Stained Glass/Tiffany