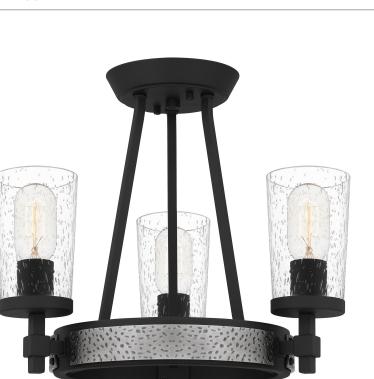

#### DETAILS

## LAMPING

| Light Source: Incandescent |
|----------------------------|
| Bulb Included: No          |
| Bulb Type: Medium Base     |
| Bulb Quantity: 3           |
| Watts per Bulb: 100        |