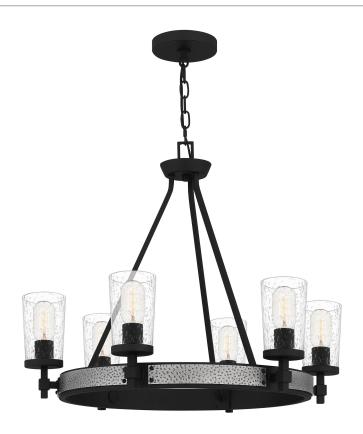

### ALP5026EK

Alpine Chandelier Earth Black

# **DIMENSIONS**

Dimensions: 26.00" W x 21.75" H x 26.00" D

Overall Height: 75.75"

Canopy Dimensions: 5.50"W x 0.75"D

Chain/Downrod Length: 4'

Weight: 13.50 lbs

## **DETAILS**

Material: STEEL

Glass/Shade Description: Clear Seedy Glass -

Glass - Seeded

# **LAMPING**

Light Source: Incandescent

Bulb Included: No

Bulb Type: Medium Base

Bulb Quantity: 6

Watts per Bulb: 100