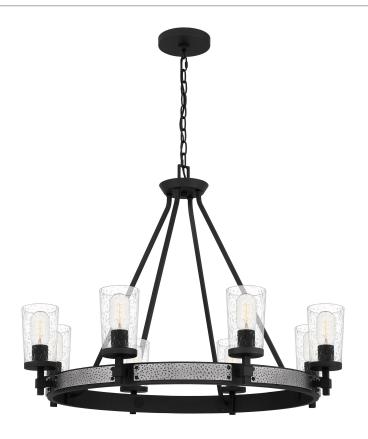

## ALP5032EK

Alpine Chandelier Earth Black

# **DIMENSIONS**

Dimensions: 32.00" W x 24.25" H x 32.00" D

Overall Height: 126.5"

Canopy Dimensions: 5.50"W x 0.75"D

Chain/Downrod Length: 4'

Weight: 18.00 lbs

### **DETAILS**

Material: STEEL

Glass/Shade Description: Clear Seedy Glass -

Glass - Seeded

# **LAMPING**

Light Source: Incandescent

Bulb Included: No

Bulb Type: Medium Base

**Bulb Quantity: 8** 

Watts per Bulb: 100