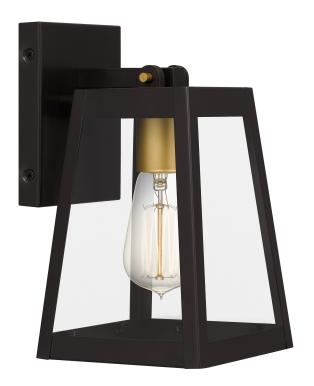

## AMBL8405WT

Amberly Grove Outdoor Western Bronze

# **DETAILS**

Material: STAINLESS STEEL

Glass/Shade Description: Clear Glass - Glass

- Transparent

## **LAMPING**

Light Source: Incandescent

Bulb Included: No

Bulb Type: Medium Base

Bulb Quantity: 1

Watts per Bulb: 100