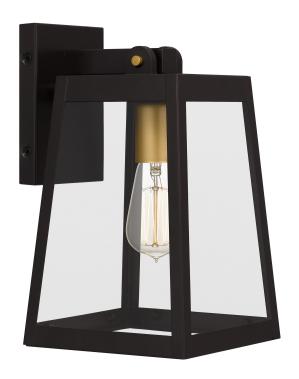

## AMBL8407WT

Amberly Grove Outdoor Western Bronze

# **DETAILS**

Material: STAINLESS STEEL

Glass/Shade Description: Clear Glass - Glass

- Transparent

## **LAMPING**

Light Source: Incandescent

Bulb Included: No

Bulb Type: Medium Base

Bulb Quantity: 1

Watts per Bulb: 100