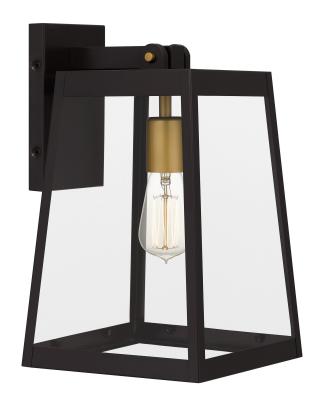

### AMBL8408WT

Amberly Grove Outdoor Western Bronze

# **DIMENSIONS**

Dimensions: 8.50" W x 14.25" H x 9.50" D

Backplate Dimensions: 7.00"H x 4.50"W

HCWO: 3.5"

Weight: 5.79 lbs

## **DETAILS**

Material: STAINLESS STEEL

Glass/Shade Description: Clear Glass - Glass

- Transparent

#### **LAMPING**

Light Source: Incandescent

Bulb Included: No

Bulb Type: Medium Base

Bulb Quantity: 1

Watts per Bulb: 100