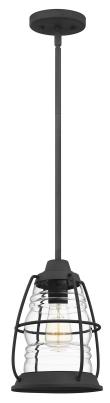

# AMR1508MB

Admiral Mini Pendant Mottled Black

# **DIMENSIONS**

Dimensions: 8.00" W x 11.75" H x 8.00" D

Overall Height: 50.5"

Canopy Dimensions: 5.00"W x 0.75"D

Chain/Downrod Length: 2 (0.5"D x 6") and 6 (0.5" x 12")

Down rods

Weight: 4.25 lbs

# **DETAILS**

Material: STEEL

Glass/Shade Description: Clear Glass - Glass