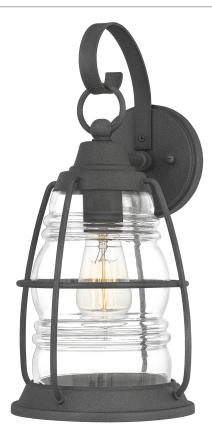

#### AMR8408MB

Admiral Outdoor Lantern Mottled Black

#### DIMENSIONS

| Dimensions: 8.00" W x 16.00" H x 8.50" D |
|------------------------------------------|
| Backplate Dimensions: 5.00"H x 5.00"W    |
| HCWO: 6.5"                               |
| Weight: 4.00 lbs                         |

#### DETAILS

| Material: COASTAL ARMOUR ALUMINUM            |
|----------------------------------------------|
| Glass/Shade Description: Clear Glass - Glass |
| - Transparent                                |