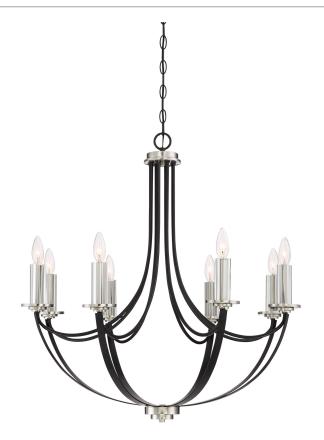

## **ANA5008K**

Alana Chandelier Mystic Black

# **DIMENSIONS**

Dimensions: 30.00" W x 30.00" H x 30.00" D

Overall Height: 82.75"

Canopy Dimensions: 5.50"W x 5.50"D

Chain/Downrod Length: 4'

Weight: 11.90 lbs

#### **DETAILS**

Material: STEEL