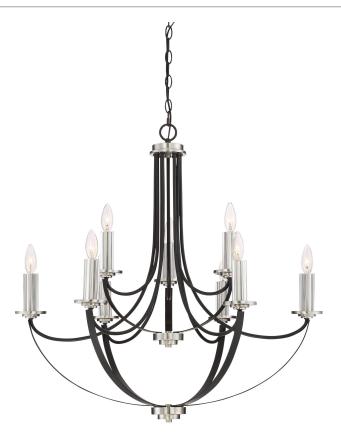

### **ANA5009K**

Alana Chandelier Mystic Black

# **DIMENSIONS**

Dimensions: 32.00" W x 31.50" H x 32.00" D

Overall Height: 132.25"

Canopy Dimensions: 5.50"W x 5.50"D

Chain/Downrod Length: 8'

Weight: 17.30 lbs

#### **DETAILS**

Material: STEEL