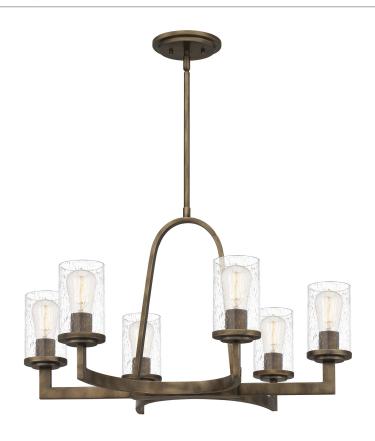

### **ANT5027SU**

Antonin Chandelier Statuary Bronze

# **DIMENSIONS**

Dimensions: 27.00" W x 16.00" H x 27.00" D

Overall Height: 54.75"

Canopy Dimensions: 6.00"W x 0.75"D

Chain/Downrod Length: 2 (0.5"D x 6") and 2 (0.5"D x 12")

Down Rods

Weight: 10.58 lbs

# **DETAILS**

Material: STEEL

Glass/Shade Description: Clear Seedy Glass -

Glass

# **LAMPING**

Light Source: Incandescent

Bulb Included: No

Bulb Type: Medium Base

Bulb Quantity: 6

Watts per Bulb: 100