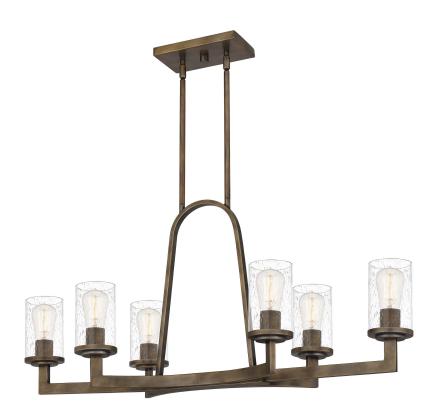

# ANT636SU

Antonin Island Light Statuary Bronze

### **DIMENSIONS**

Dimensions: 36.00" W x 16.75" H x 13.00" D

Overall Height: 55.25"

Backplate Dimensions: 4.75"H x 8.00"W

Chain/Downrod Length: 4 (0.5"D x 6") and 4 (0.5"D x 12")

Down Rods

Weight: 13.20 lbs

# **DETAILS**

Material: STEEL

Glass/Shade Description: Clear Seedy Glass -

Glass

#### **LAMPING**

Light Source: Incandescent

Bulb Included: No

Bulb Type: Medium Base

Bulb Quantity: 6

Watts per Bulb: 100