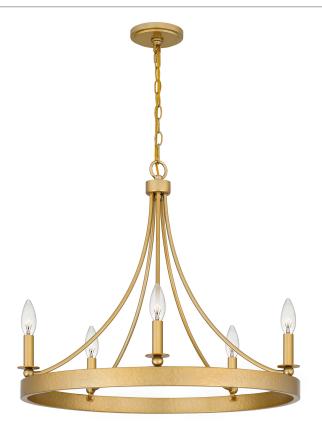

## APN5026LG

Aspyn Chandelier Light Gold

## **DIMENSIONS**

Dimensions: 26.00" W x 22.75" H x 26.00" D

Overall Height: 76.5"

Canopy Dimensions: 5.00"W x 0.75"D

Chain/Downrod Length: 4'

Weight: 8.98 lbs

**DETAILS** 

Material: STEEL

**LAMPING** 

Light Source: Incandescent

Bulb Included: No

Bulb Type: Candelabra Base

Bulb Quantity: 5

Watts per Bulb: 60

**ELECTRICAL** 

Dimmable: Yes