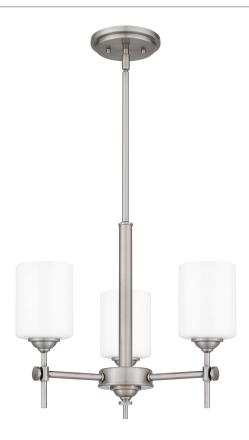

#### ARI2817AP

Aria Pendant Antique Polished Nickel

# **DIMENSIONS**

Dimensions: 17.00" W x 10.00" H x 17.00" D

Overall Height: 50.75"

Canopy Dimensions: 5.50"W x 0.75"D

Chain/Downrod Length: 2 (0.5"D x 6") and 2 (0.5"D x 12")

Down Rods

Weight: 6.20 lbs

# **DETAILS**

Material: STEEL

Glass/Shade Description: Opal Glass - Glass -

Frosted

## **LAMPING**

Light Source: Incandescent

Bulb Included: No

Bulb Type: Medium Base

**Bulb Quantity: 3** 

Watts per Bulb: 100