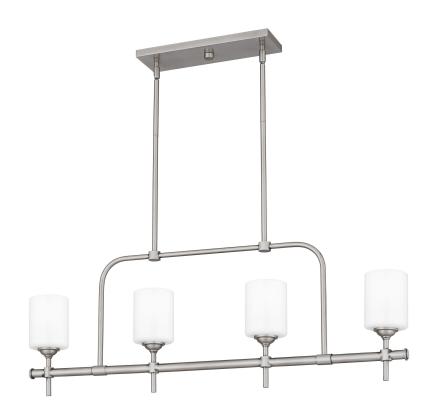

### ARI438AP

Aria Island Light Antique Polished Nickel

## **DIMENSIONS**

Dimensions: 38.00" W x 14.25" H x 4.00" D

Overall Height: 53"

Canopy Dimensions: 14.00"W x 4.25"D

Chain/Downrod Length: 4 (0.5"D x 6") and 4 (0.5"D x 12")

Down Rods

Weight: 10.00 lbs

# **DETAILS**

Material: STEEL

Glass/Shade Description: Opal Glass - Glass -

Frosted

## **LAMPING**

Light Source: Incandescent

Bulb Included: No

Bulb Type: Medium Base

Bulb Quantity: 4

Watts per Bulb: 100