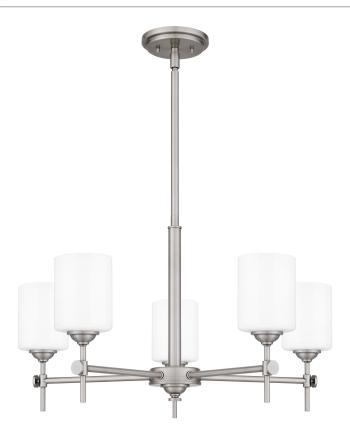

#### ARI5026AP

Aria Chandelier Antique Polished Nickel

# **DIMENSIONS**

Dimensions: 26.00" W x 15.00" H x 26.00" D

Overall Height: 53.75"

Canopy Dimensions: 5.50"W x 0.75"D

Chain/Downrod Length: 2 (0.63"D x 6") and 2 (0.63"D x 12")

Down Rods

Weight: 8.80 lbs

## **DETAILS**

Material: STEEL

Glass/Shade Description: Opal Glass - Glass -

Frosted

## **LAMPING**

Light Source: Incandescent

Bulb Included: No

Bulb Type: Medium Base

**Bulb Quantity: 5** 

Watts per Bulb: 100