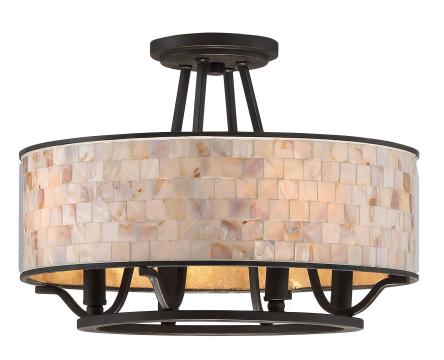

#### **AS1716PN**

Aristocrat Semi-Flush Mount Palladian Bronze

### **DETAILS**

Material: STEEL

Glass/Shade Description: Multicolor Pen Shell

Mosaic - Shell - Colorful