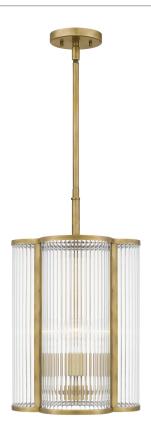

### **ASR1512WS**

Aster Mini Pendant Weathered Brass

# **DIMENSIONS**

Dimensions: 12.00" W x 20.50" H x 12.00" D

Overall Height: 58.75"

Canopy Dimensions: 5.00"W x 0.75"D

Chain/Downrod Length: 2 (0.63"D x 6") and 2 (0.63"D x 12")

Down Rods

Weight: 11.63 lbs

# **DETAILS**

Material: STEEL

Glass/Shade Description: Clear Ribbed Glass

- Glass - Ribbed