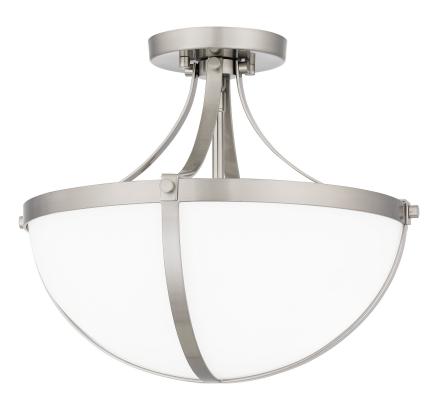

#### DIMENSIONS

| Dimensions: 14.75" W x 12.75" H x 14.75" D |
|--------------------------------------------|
| Canopy Dimensions: 5.00"W x 0.75"D         |
| Weight: 8.25 lbs                           |

### DETAILS

| Material: STEEL                              |
|----------------------------------------------|
| Glass/Shade Description: Opal Etched Glass - |
| Glass                                        |
|                                              |