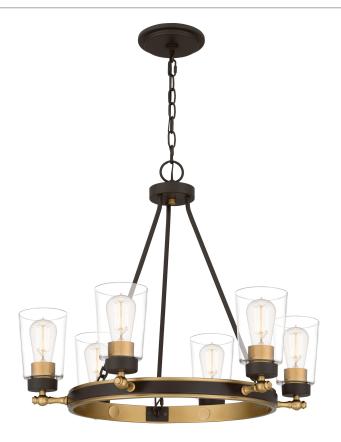

# ATO50250Z

Atwood Chandelier Old Bronze

# **DIMENSIONS**

Dimensions: 25.00" W x 21.50" H x 25.00" D

Overall Height: 74.5"

Canopy Dimensions: 6.00"W x 0.75"D

Chain/Downrod Length: 4'

Weight: 11.36 lbs

## **DETAILS**

Material: STEEL

Glass/Shade Description: Clear Glass - Glass

#### **LAMPING**

Light Source: Incandescent

Bulb Included: No

Bulb Type: Medium Base

Bulb Quantity: 6

Watts per Bulb: 100