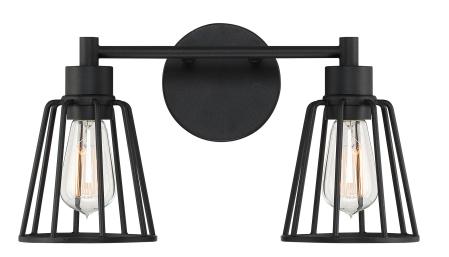

## **ATT8602EK**

Atticus Bath Light Earth Black

### **DETAILS**

Material: STEEL

Glass/Shade Description: - Steel

### **LAMPING**

Light Source: Incandescent

Bulb Included: No

Bulb Type: Medium Base

Bulb Quantity: 2

Watts per Bulb: 100

# **DIMENSIONS**

Dimensions: 16.00" W x 8.75" H x 6.50" D

Backplate Dimensions: 5.00"H x 5.00"W

HCWO: 6.25"

Weight: 3.58 lbs

We reserve the right to revise the design of components of any product due to parts availability or change in our Listed Mark standards without assuming any obligation or liability to modify any products previously manufactured and without notice. This literature depicts a product DESIGN that is the SOLE and EXCLUSIVE PROPERTY of Quoizel Inc. Compliance with U.S. COPYRIGHT and PATENT requirements, notification is hereby presented in this form that this literature, or this product depicts, is NOT to be copied, altered or used in any manner without the express written consent of, or contray to the best interests of Quoizel Inc. 03/31/2013