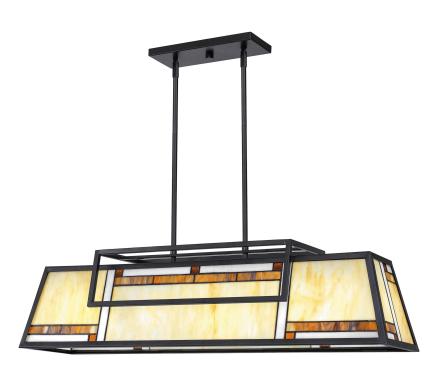

### ATW439MBK

Atwater Island Light Matte Black

# **DIMENSIONS**

Dimensions: 38.50" W x 10.50" H x 10.50" D

Overall Height: 49.25"

Canopy Dimensions: 11.75"W x 0.75"D

Chain/Downrod Length: 4 (0.5"D x 6") and 4 (0.5"D x 12")

Down Rods

Weight: 18.30 lbs

## **DETAILS**

Material: STEEL

Glass/Shade Description: Multicolor Art Glass

- Glass - Stained Glass/Tiffany

Shade 2 Description: SMALL PANEL - Tiffany

Glass