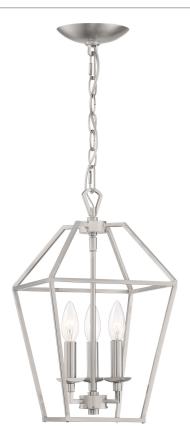

#### AVY5203BN

Aviary Pendant Brushed Nickel

# **DIMENSIONS**

Dimensions: 9.50" W x 17.00" H x 9.50" D

Overall Height: 118"

Canopy Dimensions: 5.00"W x 5.00"D

Chain/Downrod Length: 8'

Weight: 4.73 lbs

#### **DETAILS**

Material: STEEL