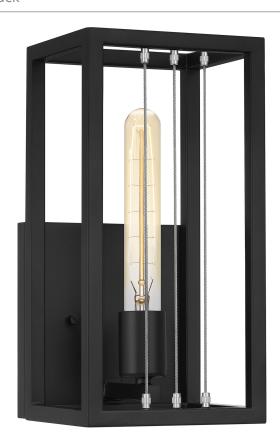

### AWD8606MBK

Awendaw Wall Sconce Matte Black

# **DETAILS**

Material: STEEL

Glass/Shade Description: - N/A