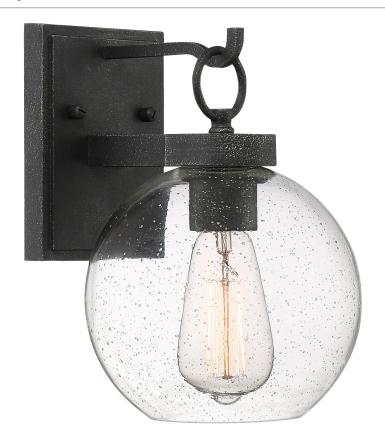

## **BAE8407GK**

Barre Outdoor Lantern Grey Ash

# **DETAILS**

Material: COASTAL ARMOUR ALUMINUM

Glass/Shade Description: Clear Seedy Glass -

Glass - Seeded