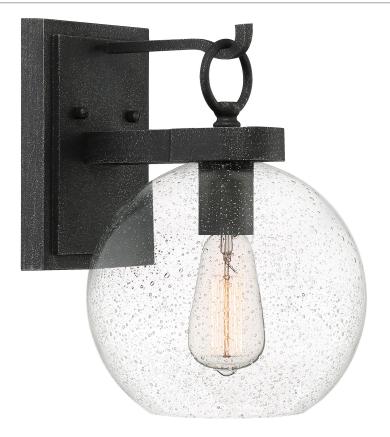

## **BAE8409GK**

Barre Outdoor Lantern Grey Ash

# **DETAILS**

Material: COASTAL ARMOUR ALUMINUM

Glass/Shade Description: Clear Seedy Glass -

Glass - Seeded