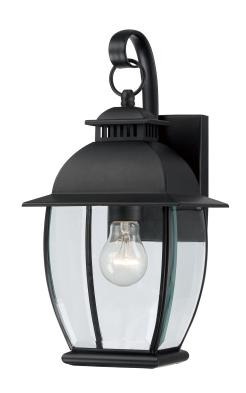

## **BAN8407K**

Bain Outdoor Lantern Mystic Black

## **DETAILS**

Material: BRASS

Glass/Shade Description: Clear Beveled

Glass - Glass - Beveled