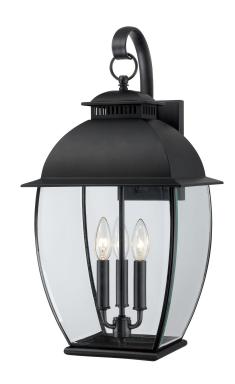

### **BAN8411K**

Bain Outdoor Lantern Mystic Black

# **DIMENSIONS**

Dimensions: 11.00" W x 21.50" H x 10.00" D

Backplate Dimensions: 7.00"H x 4.75"W

HCWO: 7.75"

Weight: 8.80 lbs

# **DETAILS**

Material: BRASS

Glass/Shade Description: Clear Beveled

Glass - Glass - Beveled

#### **LAMPING**

Light Source: Incandescent

Bulb Included: No

Bulb Type: Candelabra Base

**Bulb Quantity: 3** 

Watts per Bulb: 60