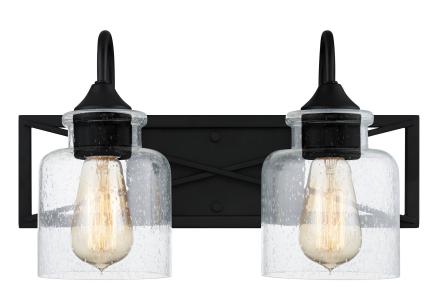

## BART8616MBK

Bartley Bath Matte Black

## **DETAILS**

Material: STEEL

Glass/Shade Description: Clear Seedy Glass

# **DIMENSIONS**

Dimensions: 15.75" W x 9.25" H x 7.25" D

Backplate Dimensions: 7.00"H x 4.50"W

HCWO: 5.5"

Weight: 4.50 lbs

We reserve the right to revise the design of components of any product due to parts availability or change in our Listed Mark standards without assuming any obligation or liability to modify any products previously manufactured and without notice. This literature depicts a product DESIGN that is the SOLE and EXCLUSIVE PROPERTY of Quoizel Inc. Compliance with U.S. COPYRIGHT and PATENT requirements, notification is hereby presented in this form that this literature, or this product depicts, is NOT to be copied, altered or used in any manner without the express written consent of, or contray to the best interests of Quoizel Inc. 03/31/2013